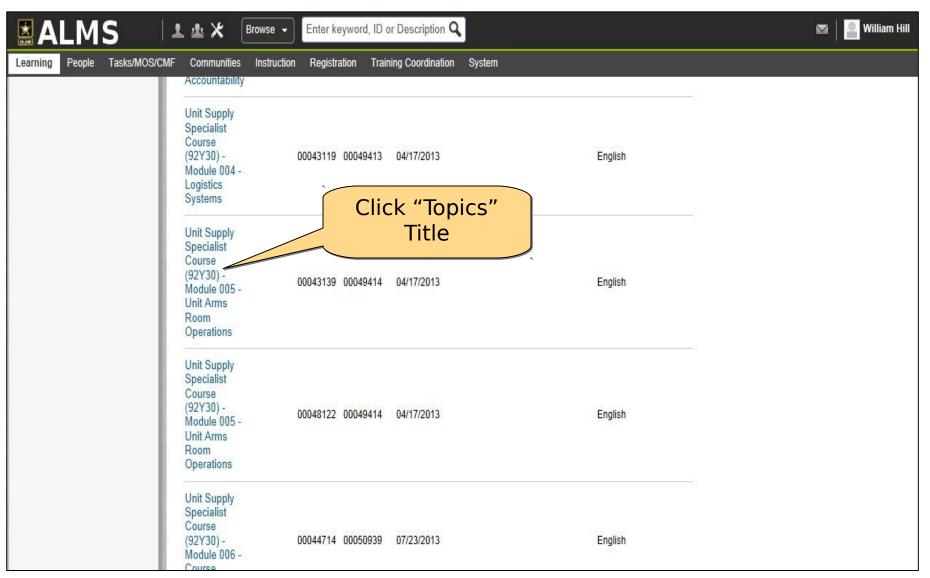

#### **Reset Attempts on an Exam**

Cont.)

| <b>MALMS</b> ■                                                                                                                    | Browse →                                                                         | Enter keyword, ID or Description     | Q                                         |                            | 💌   🎴 William Hi |
|-----------------------------------------------------------------------------------------------------------------------------------|----------------------------------------------------------------------------------|--------------------------------------|-------------------------------------------|----------------------------|------------------|
| Learning People Tasks/MOS/C                                                                                                       | :MF Communities Instructio                                                       | n Registration Training Coordination | on System                                 |                            |                  |
| Catalog Topic Templates                                                                                                           | WBT Topic                                                                        |                                      |                                           |                            |                  |
| Topics  Easy Entry Templates  Session Templates  Audience Types  Catalog Guide  Package  Tasks  Course or Certification Templates | Topic Type  Title  Available From >=  Language  Audience Type/Sub Type  Delivery |                                      | ID Discontinued From <=  Domain Course ID |                            |                  |
| Course or Certification Keywords  Delivery Types  Categories                                                                      | Configure   Save Searc                                                           | h Query                              |                                           | Search                     |                  |
| Courses or Certifications                                                                                                         | Topics                                                                           |                                      | New Topic   Prin                          | nt   Export   Modify Table |                  |
| Curricula  Course Iterations                                                                                                      | Title Version                                                                    | ID Course ID Available F             | From Discontinued From URL                | Language Actions           |                  |
| Import  Resources  Continuing Education Plans  Legacy Assessments                                                                 | Unit Supply<br>Specialist<br>Course<br>(92Y30) -<br>Module 000 -                 | 00043117 00049410 04/17/2013         |                                           | English                    | Scroll down      |
| Knowledge Base                                                                                                                    | Course<br>Introduction                                                           |                                      |                                           |                            |                  |